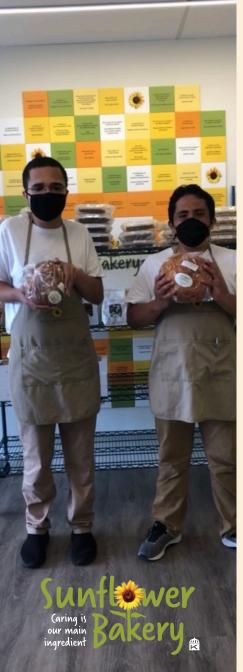

\*Co-founder \*\*Co-founder, Ex-officio

Laurie Wexler EXECUTIVE DIRECTOR

Daphna Raskas DEVELOPMENT DIRECTOR Sunflower Garing is Our main Ingredient Bakery